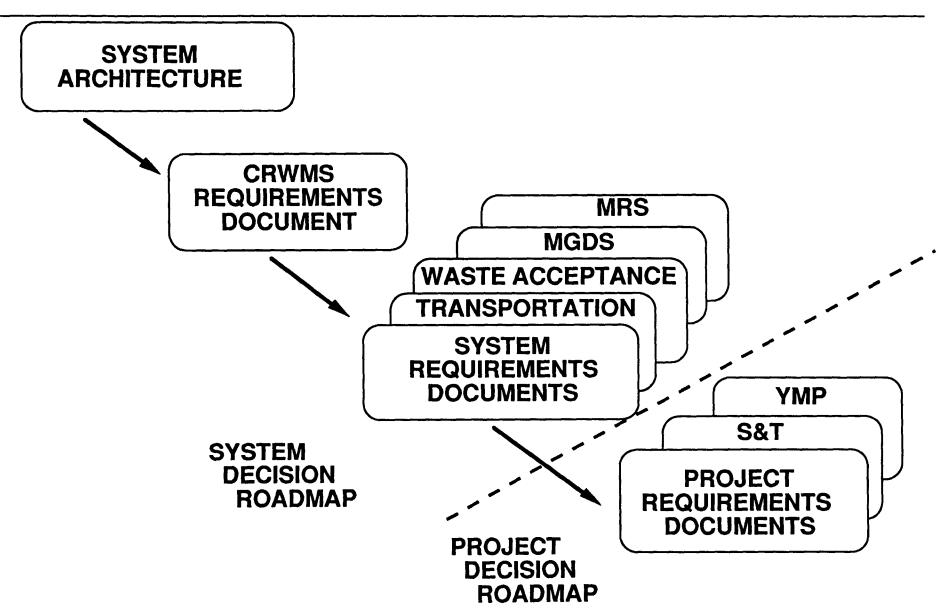

sky, Acting Director Systems Engineering and Program Integration Division

Office of Civilian Radioactive Waste Management



Presented to

**Nuclear Waste Technical Review Board** 

**January 6, 1993** 

### **PURPOSE**

 Provide a framework for making decisions that resolve system-level issues

 Identify and describe system analysis tasks needed to support the decision process

 Provide a process that embodies issue resolution in system requirements and interface control documents

#### **APPROACH**

Identify Issues

Formulate decisions that will resolve the issues

Relate decisions to system requirements

Develop a decision hierarchy consistent with major milestones

 Formulate detailed analysis tasks to support decision process and subsequent system requirements definition

### SCOPE



# **ROADMAP BACKGROUND**

| 1989         | 1990                                                | 1991                                                        | 1992     | 1993          |
|--------------|-----------------------------------------------------|-------------------------------------------------------------|----------|---------------|
| ESTON        | -1                                                  |                                                             |          |               |
| Group Issu   | ctensive Issue List<br>les<br>Issues & Schedule     |                                                             |          |               |
| integrate is |                                                     | M&O Transiti                                                |