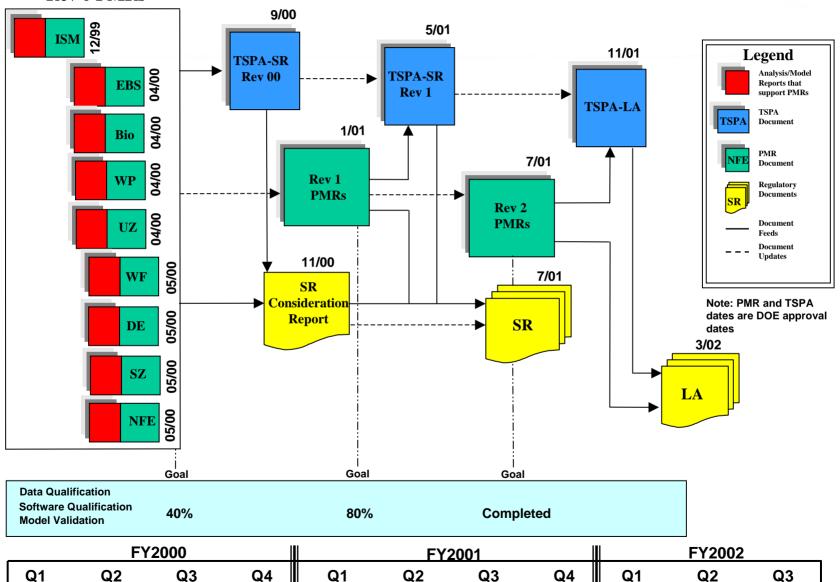

supporting each TSPA process model
  - Supports the postclosure safety case for SR/LA
- PMRs will focus the development of technical information on what is relevant to developing a defensible TSPA
  - i.e., the information the Project is relying upon to demonstrate postclosure compliance
- The PMR development process will ensure transparency and traceability of data, information, and references

## **PMR Scope**



- Descriptions of the models, submodels, and abstractions
- Relevant data and data uncertainties
- Assumptions and bases
- Model results (outputs)
- Software qualification
- Model validation
- Opposing views/alternative interpretations
- Information to support regulatory evaluations

# **PMR/AMR/TSPA** Relationship



# Linkage of Major Programmatic SR/LA Rev 0 PMRs Milestones



#### **PMR Team**

#### PMR Manager – Mike Lugo PMR Production Coordinator – Jeff Weaver

| PMR                                   | PMR Lead/<br>DOE Lead                 | PA Representative | Reg. Representative | QA Representative |
|---------------------------------------|---------------------------------------|-------------------|---------------------|-------------------|
| 1. Integrated Site Model              | Clinton Lum/<br>Mark Tynan            | Cliff Ho          | Terry Crump         | Harvey Dove       |
| 2. Unsaturated Zone<br>Flow/Transport | Bo Bodvarsson/<br>Russ Patterson      | Cliff Ho          | Martha Pendleton    | Harvey Dove       |
| 3. Saturated Zone<br>Flow/Transport   | Al Eddebbarh/<br>Russ Patterson       | Bill Arnold       | Augie Matthusen     | Mike Esh