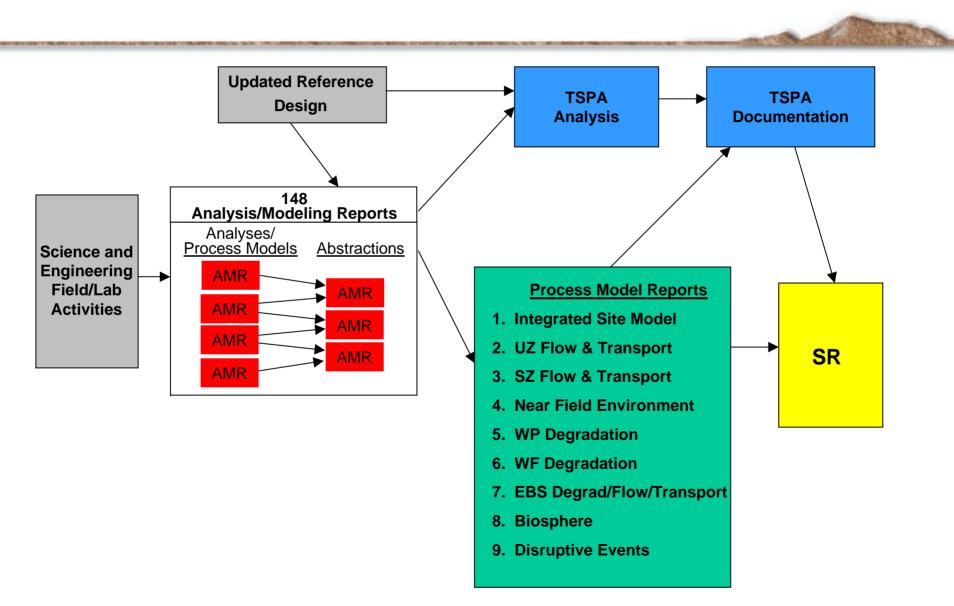

# **PMR/AMR/TSPA** Relationship

# Process Model Reports (PMRs) Purpose

- The purpose is to document the technical basis supporting each TSPA process model
  - Supports the postclosure safety case for SR/LA
- PMRs will focus the development of technical information on what is relevant to developing a defensible TSPA
  - i.e., the information the Project is relying upon to demonstrate postclosure compliance
- The PMR development process will ensure transparency and traceability of data, information, and references

## **PMR Scope**

- Descriptions of the models, submodels, and abstractions
- Relevant data and data uncertainties
- Assumptions and bases
- Model results (outputs)
- Software qualification
- Model validation
- Opposing views/alternative interpretations
- Information to support regulatory evaluations